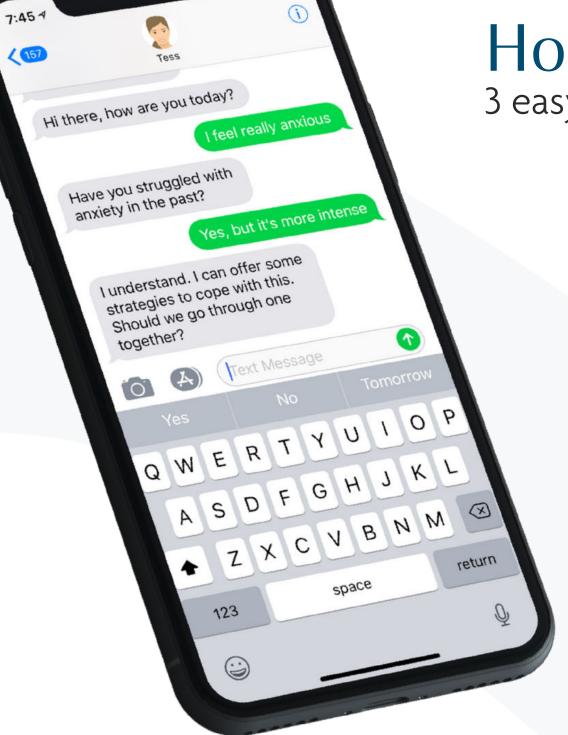

## TEXT-BASED MENTAL HEALTH SUPPORT Neet Tess

Tess is a supportive AI chatbot that's available 24/7, for unlimited conversations to help you manage stress, increase self-awareness, build resilience, and discover helpful resources. Tess is secure and confidential, just like conversations with a healthcare professional — no one but you will ever have access to your conversations.

119

Say Hi

Start chatting with Tess by texting "hi" to (442) 245-8065

Tess asks Like a coach, Tess works to understand your needs by asking, "How are you?"

Tess helps Tess delivers coping strategies and resources based on what you say